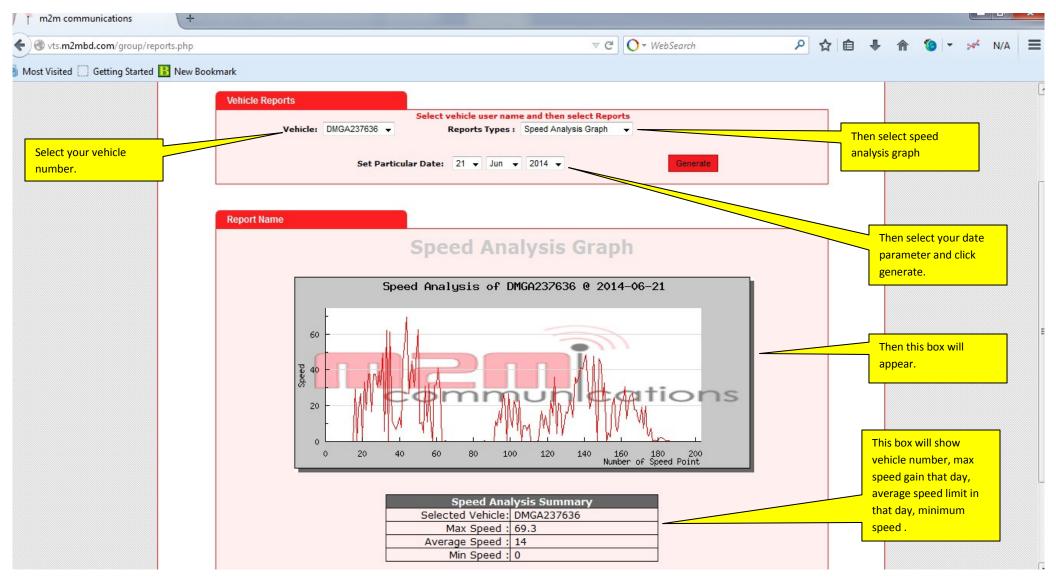

BDT AWRAN Location : On Rd No106, Spd BAZAR .57Kms Gulshan, Dhaka, 0.09 0 Km South West From Eng OFF Hatirjheel Sher-E-Bangla হাতিরঝিল Sonargaon Road WARD 50 DHANMONDI Dhanmondi Minto Rd ল খানমতী তেক Ramna Park















Copyright @ 2012 M2M Communications Ltd, All Rights Reserved House # 495 (2<sup>nd</sup> Floor), Road # 32, DOHS, Mohakhali, Dhaka-1206, Bangladesh Phone: 01833101454, Web: <a href="www.m2mbd.com">www.m2mbd.com</a>, Email: <a href="mailto:info@m2mbd.com">info@m2mbd.com</a>,





#### **ACCOUNTING**





### **TRIP REPORT**



Copyright @ 2012 M2M Communications Ltd, All Rights Reserved House # 495 (2<sup>nd</sup> Floor), Road # 32, DOHS, Mohakhali, Dhaka-1206, Bangladesh Phone: 01833101454, Web: www.m2mbd.com, Email: info@m2mbd.com,





## **SPEED ANALYSIS GRAPH**





## **TRAVELED DISTANCE GRAPH**





# **ALL EXPENDITURE GRAPH**





### **GEOFENCE REPORT**





### **OVER SPEEDING REPORT**





### **OTHERS ALERT REPORT**





## **HALT REPORT**





- > This report only works on some pre-requisite information basis. You have to have bulk vehicle and one depo from where all vehicle moves out and in.
- You need to select your depo area parameter in google earth with a border line and address and Lat/Long measurement should there.

  After that take a print screen shot and send that picture to us for activate.









### **REPORTS- Monitor VTS Alarm**















No Go Manage Dash Board **Particulars** Find Now **Previous View** Close By No Go Accounting Reports Setting Select the Vehicle and Change what do you want ... Vehicle List Select Veh