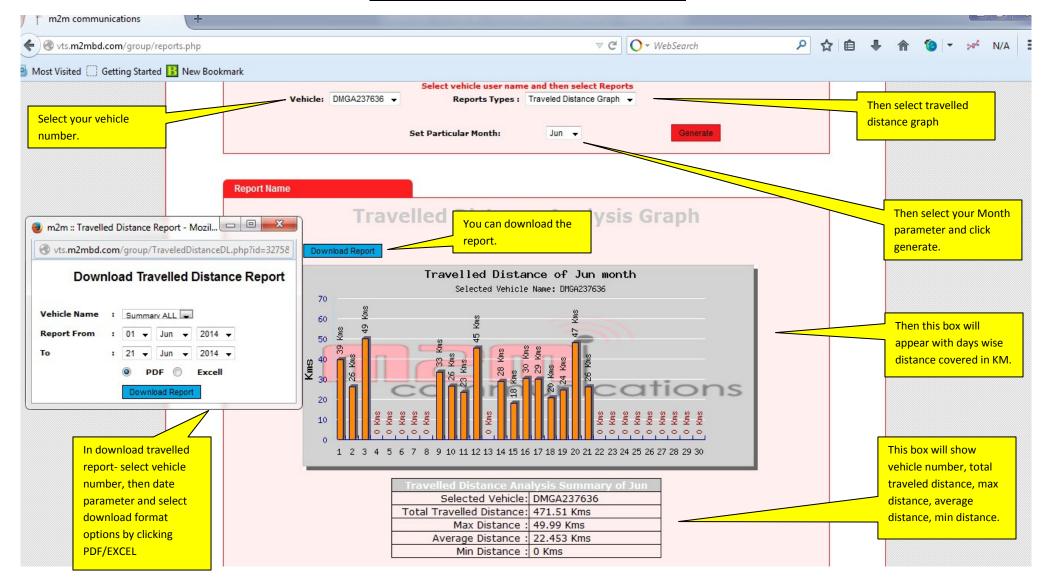

pd BAZAR .57Kms Gulshan, Dhaka, 0.09 0 Km South West From Eng OFF Hatirjheel Sher-E-Bangla হাতিরঝিল Sonargaon Road WARD 50 DHANMONDI Dhanmondi Minto Rd ল খানমতী তেক Ramna Park















Copyright @ 2012 M2M Communications Ltd, All Rights Reserved House # 495 (2<sup>nd</sup> Floor), Road # 32, DOHS, Mohakhali, Dhaka-1206, Bangladesh Phone: 01833101454, Web: <a href="www.m2mbd.com">www.m2mbd.com</a>, Email: <a href="mailto:info@m2mbd.com">info@m2mbd.com</a>,





#### **ACCOUNTING**





### **TRIP REPORT**



Copyright @ 2012 M2M Communications Ltd, All Rights Reserved House # 495 (2<sup>nd</sup> Floor), Road # 32, DOHS, Mohakhali, Dhaka-1206, Bangladesh Phone: 01833101454, Web: www.m2mbd.com, Email: info@m2mbd.com,





## **SPEED ANALYSIS GRAPH**





## **TRAVELED DISTANCE GRAPH**





# **ALL EXPENDITURE GRAPH**





### **GEOFENCE REPORT**





### **OVER SPEEDING REPORT**





### **OTHERS ALERT REPORT**





## **HALT REPORT**





- > This report only works on some pre-requisite information basis. You have to have bulk vehicle and one depo from where all vehicle moves out and in.
- You need to select your depo area parameter in google earth with a border line and address and Lat/Long measurement should there.

  After that take a print screen shot and send that picture to us for activate.









### **REPORTS- Monitor VTS Alarm**















No Go Manage Dash Board **Particulars** Find Now **Previous View** Close By No Go Accounting Reports Setting Select the Vehicle and Change what do you want ... Vehicle List Select Vehicle DMGA237636 Change Vehicle Passw