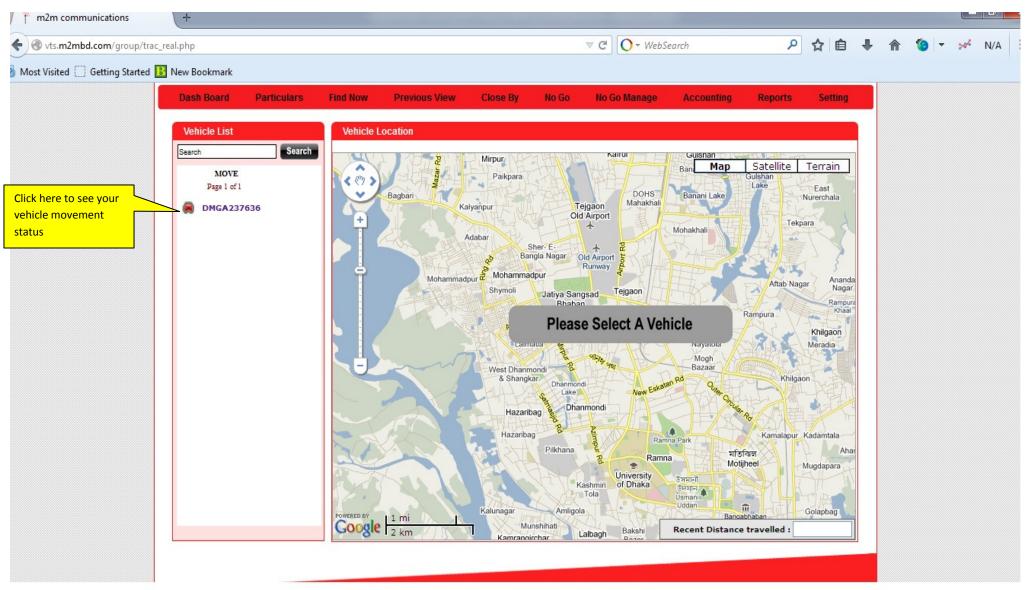

onitor VTS alarm                                  | 31 - 32     |
| 12        | Setting                                                                        | 33          |
| 13        | Basic Information's                                                            | 34          |
| 14        | Terms and Conditions                                                           | 35 - 36     |





> Open your web browser (internet explorer/Mozilla firefox, etc) and type <a href="http://vts.m2mbd.com">http://vts.m2mbd.com</a> in address bar. And put your user name and password to login.





### **DASH BOARD**

















#### **DASH BOARD- Vehicle State**



= Engine neutral,

We are member of:

Banglad

of So
Inform

= Engine on

= Engine stopped,

Here, engine status:

















































You can see your last picture taken in "Find now" menu.















Dash Board **Particulars** Find Now Previous View Close By No Go No Go Manage Accounting Reports Setting Nearest Vehicle Reports (Click on Map and Wait a Moment) All Vehicle Distance Map Satellite X Mozilla Firefox DMGA237636 4.42 Clicked Possition: Tejgaon Industrial Area, Dhaka, 0.076 Km North East From Apex vts.m2mbd.com/group/popup\_car\_info.php?id=9?>9 Limited 399Tejgaon C/A -Vehicle information of DMGA237636 After clicking vehicle number in the Number: DHAKA METRO GA-23-7636 TEJGAON INDUSTRIAL box you will see this another box Hatir Jhe Vendor: TOYOTA AREA হাতির ঝি with detail info of Vehicles, Driver Model: G COROLLA info (if you input previously), and Max Speed: 85 Kms current lo