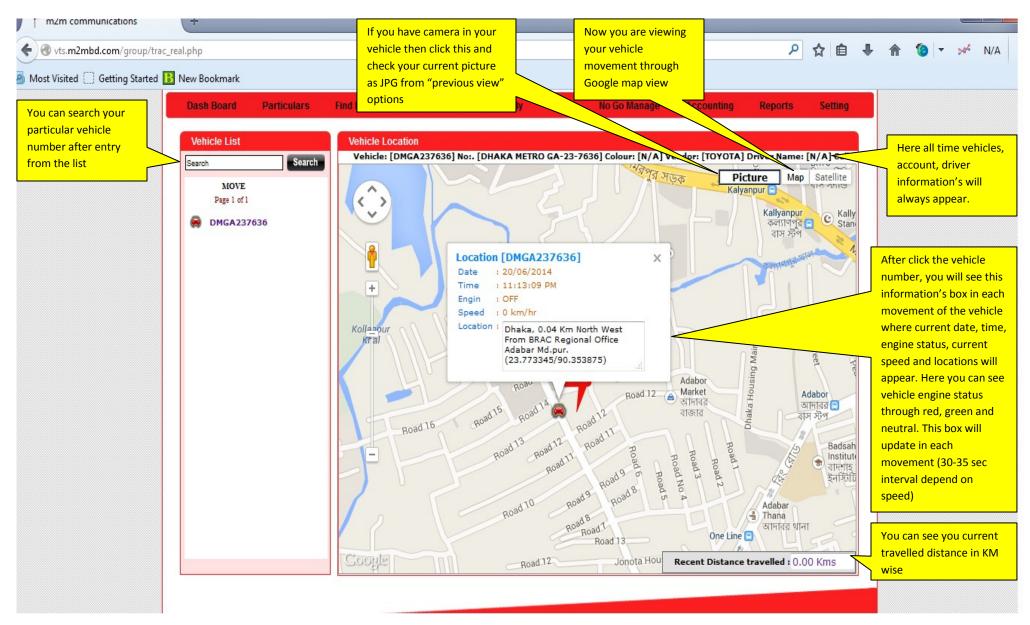

### **DASH BOARD**

#### **DASH BOARD- Vehicle State**

= Engine neutral,

We are member of:

Banglad

of So
Inform

= Engine on

= Engine stopped,

Here, engine status: