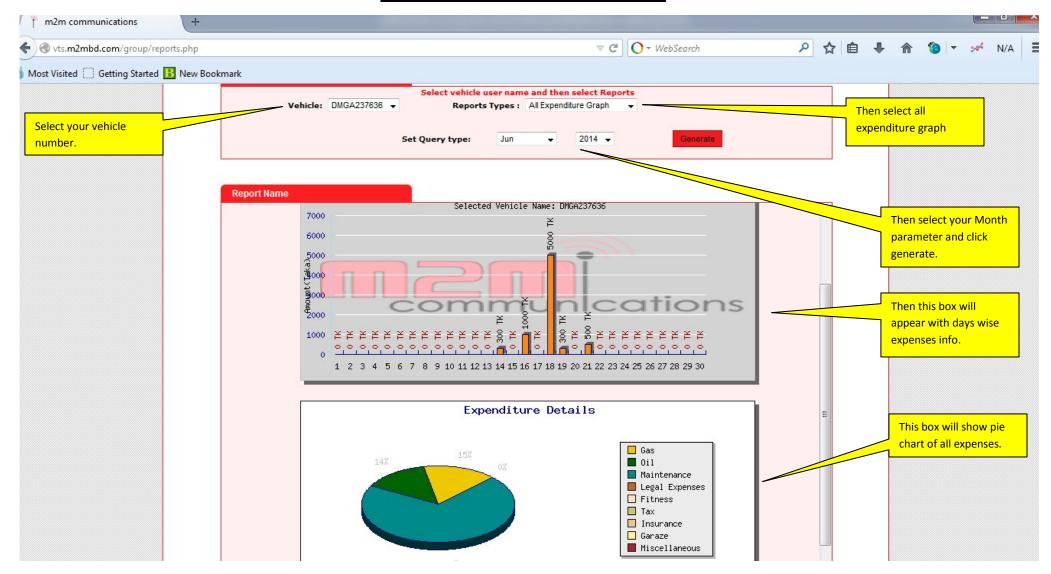

.09 0 Km South West From Eng OFF Hatirjheel Sher-E-Bangla হাতিরঝিল Sonargaon Road WARD 50 DHANMONDI Dhanmondi Minto Rd ল খানমতী তেক Ramna Park















Copyright @ 2012 M2M Communications Ltd, All Rights Reserved House # 495 (2<sup>nd</sup> Floor), Road # 32, DOHS, Mohakhali, Dhaka-1206, Bangladesh Phone: 01833101454, Web: <a href="www.m2mbd.com">www.m2mbd.com</a>, Email: <a href="mailto:info@m2mbd.com">info@m2mbd.com</a>,





#### **ACCOUNTING**





### **TRIP REPORT**



Copyright @ 2012 M2M Communications Ltd, All Rights Reserved House # 495 (2<sup>nd</sup> Floor), Road # 32, DOHS, Mohakhali, Dhaka-1206, Bangladesh Phone: 01833101454, Web: www.m2mbd.com, Email: info@m2mbd.com,





## **SPEED ANALYSIS GRAPH**





## **TRAVELED DISTANCE GRAPH**





# **ALL EXPENDITURE GRAPH**





### **GEOFENCE REPORT**





### **OVER SPEEDING REPORT**





### **OTHERS ALERT REPORT**





## **HALT REPORT**





- > This report only works on some pre-requisite information basis. You have to have bulk vehicle and one depo from where all vehicle moves out and in.
- You need to select your depo area parameter in google earth with a border line and address and Lat/Long measurement should there.

  After that take a print screen shot and send that picture to us for activate.









### **REPORTS- Monitor VTS Alarm**















No Go Manage Dash Board **Particulars** Find Now **Previous View** Close By No Go Accounting Reports Setting Select the Vehicle and Change what do you want ... Vehicle List Select Vehicle DMGA237636 Change Vehicle Password You can change your individua