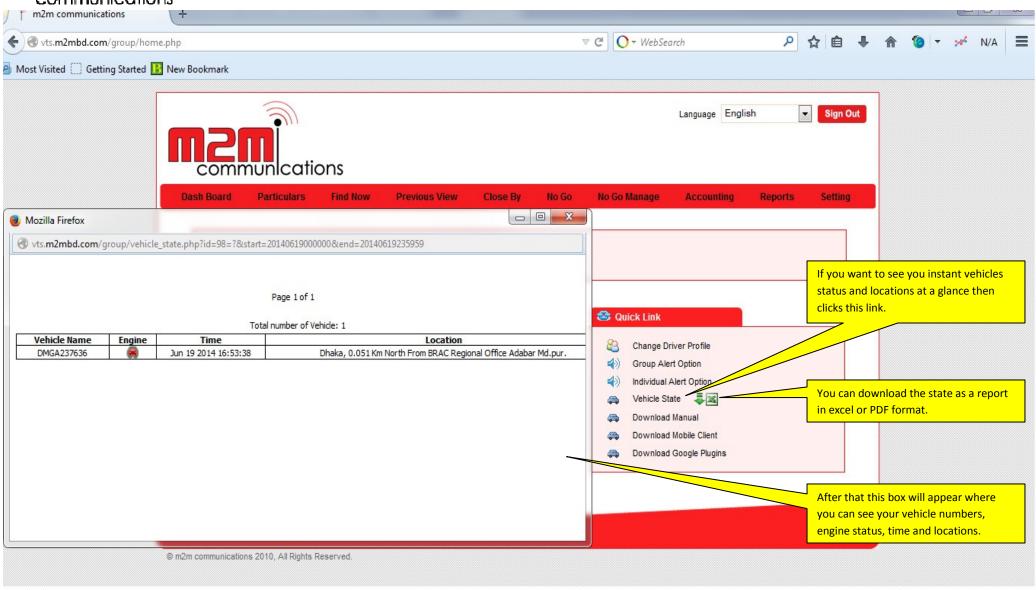

ts- Extended Trip report                                                  | 30          |
| 11        | Reports- VTS installation & Monitor VTS alarm                                  | 31 - 32     |
| 12        | Setting                                                                        | 33          |
| 13        | Basic Information's                                                            | 34          |
| 14        | Terms and Conditions                                                           | 35 - 36     |





> Open your web browser (internet explorer/Mozilla firefox, etc) and type <a href="http://vts.m2mbd.com">http://vts.m2mbd.com</a> in address bar. And put your user name and password to login.





### **DASH BOARD**

















#### **DASH BOARD- Vehicle State**



= Engine neutral,

We are member of:

Banglad

of So
Inform

= Engine on

= Engine stopped,

Here, engine status:

















































You can see your last picture taken in "Find now" menu.















Dash Board **Particulars** Find Now Previous View Close By No Go No Go Manage Accounting Reports Setting Nearest Vehicle Reports (Click on Map and Wait a Moment) All Vehicle Distance Map Satellite X Mozilla Firefox DMGA237636 4.42 Clicked Possition: Tejgaon Industrial Area, Dhaka, 0.076 Km North East From Apex vts.m2mbd.com/group/popup\_car\_info.php?id=9?>9 Limited 399Tejgaon C/A -Vehicle information of DMGA237636 After clicking vehicle number in the Number: DHAKA METRO GA-23-7636 TEJGAON INDUSTRIAL box you will see this another box Hatir Jhe Vendor: TOYOTA