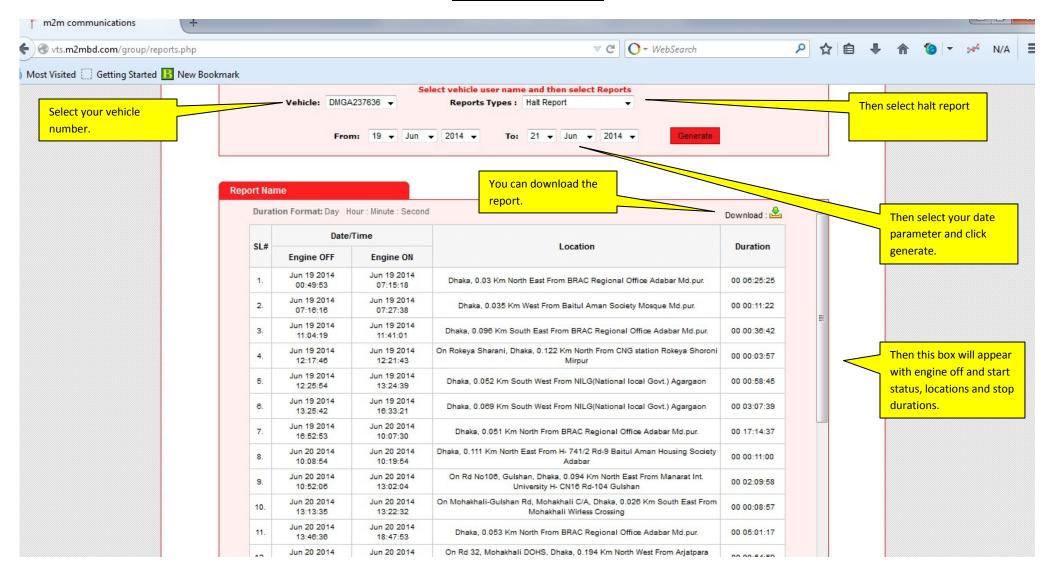

## **HALT REPORT**

- > This report only works on some pre-requisite information basis. You have to have bulk vehicle and one depo from where all vehicle moves out and in.
- You need to select your depo area parameter in google earth with a border line and address and Lat/Long measurement should there.

  After that take a print screen shot and send that picture to us for activate.