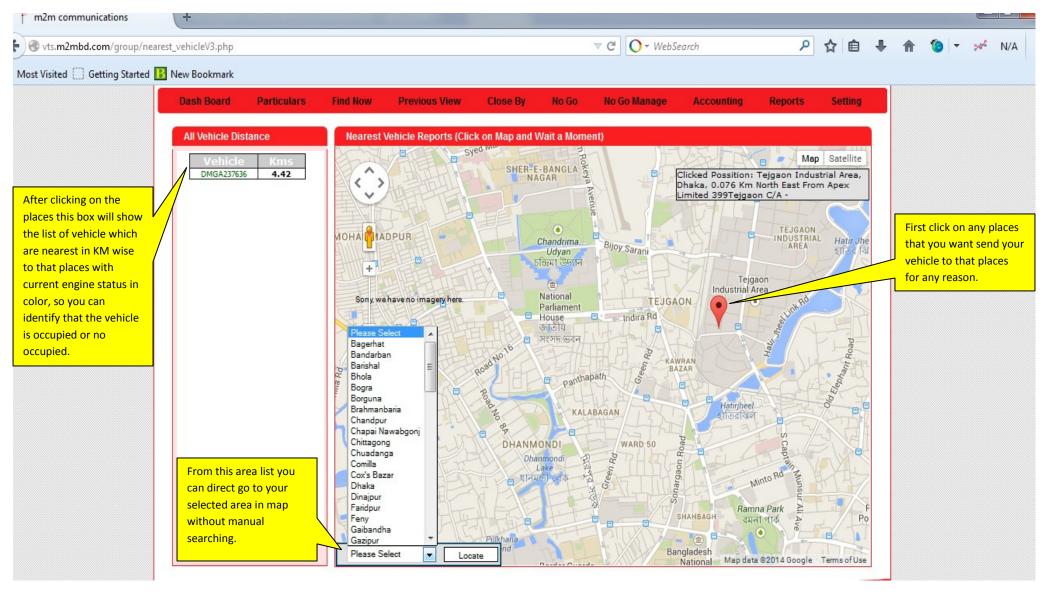

You can see your last picture taken in "Find now" menu.

Dash Board **Particulars** Find Now Previous View Close By No Go No Go Manage Accounting Reports Setting Nearest Vehicle Reports (Click on Map and Wait a Moment) All Vehicle Distance Map Satellite X Mozilla Firefox DMGA237636 4.42 Clicked Possition: Tejgaon Industrial Area, Dhaka, 0.076 Km North East From Apex vts.m2mbd.com/group/popup\_car\_info.php?id=9?>9 Limited 399Tejgaon C/A -Vehicle information of DMGA237636 After clicking vehicle number in the Number: DHAKA METRO GA-23-7636 TEJGAON INDUSTRIAL box you will see this another box Hatir Jhe Vendor: TOYOTA AREA হাতির ঝি with detail info of Vehicles, Driver Model: G COROLLA info (if you input previously), and Max Speed: 85 Kms current location status, that you can Tejgaon **Driver Information** Industrial Area identify where your vehicle GAON Name: N/A currently available. Cell No: N/A Location Reporting: Jun 21 2014 10:58:07 BDT AWRAN Location : On Rd No106, Spd BAZAR .57Kms Gulshan, Dhaka, 0.09 0 Km South West From Eng OFF Hatirjheel Sher-E-Bangla হাতিরঝিল Sonargaon Road WARD 50 DHANMONDI Dhanmondi Minto Rd ল খানমতী তেক Ramna Park