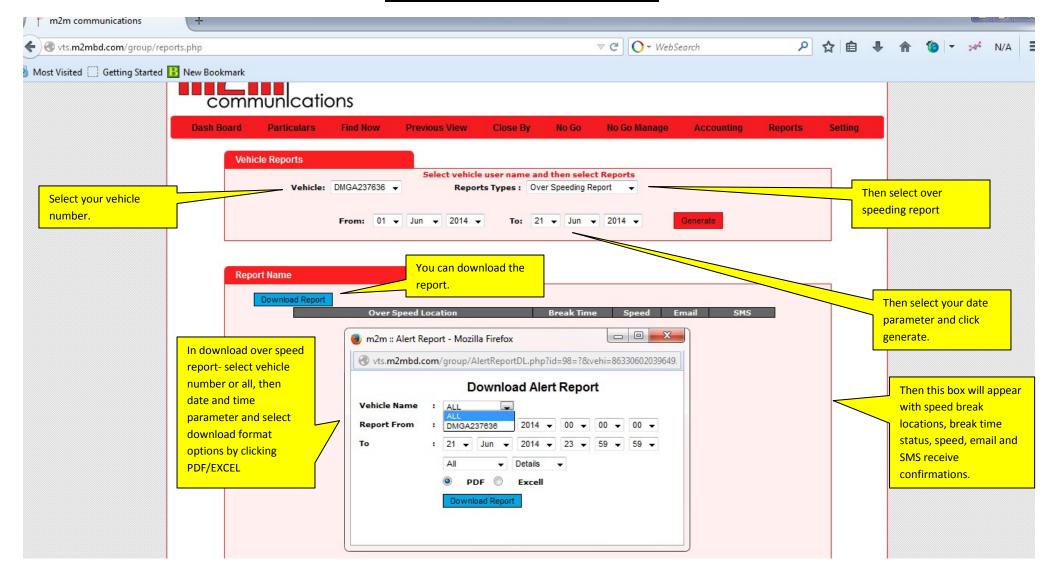

ঝিল Sonargaon Road WARD 50 DHANMONDI Dhanmondi Minto Rd ল খানমতী তেক Ramna Park















Copyright @ 2012 M2M Communications Ltd, All Rights Reserved House # 495 (2<sup>nd</sup> Floor), Road # 32, DOHS, Mohakhali, Dhaka-1206, Bangladesh Phone: 01833101454, Web: <a href="www.m2mbd.com">www.m2mbd.com</a>, Email: <a href="mailto:info@m2mbd.com">info@m2mbd.com</a>,





#### **ACCOUNTING**





### **TRIP REPORT**



Copyright @ 2012 M2M Communications Ltd, All Rights Reserved House # 495 (2<sup>nd</sup> Floor), Road # 32, DOHS, Mohakhali, Dhaka-1206, Bangladesh Phone: 01833101454, Web: www.m2mbd.com, Email: info@m2mbd.com,





## **SPEED ANALYSIS GRAPH**





## **TRAVELED DISTANCE GRAPH**





# **ALL EXPENDITURE GRAPH**





### **GEOFENCE REPORT**





### **OVER SPEEDING REPORT**





### **OTHERS ALERT REPORT**





## **HALT REPORT**





- > This report only works on some pre-requisite information basis. You have to have bulk vehicle and one depo from where all vehicle moves out and in.
- You need to select your depo area parameter in google earth with a border line and address and Lat/Long measurement should there.

  After that take a print screen shot and send that picture to us for activate.









### **REPORTS- Monitor VTS Alarm**















No Go Manage Dash Board **Particulars** Find Now **Previous View** Close By No Go Accounting Reports Setting Select the Vehicle and Change what do you want ... Vehicle List Select Vehicle DMGA237636 Change Vehicle Password You can change your individual password from here if you are in a corporate Password account