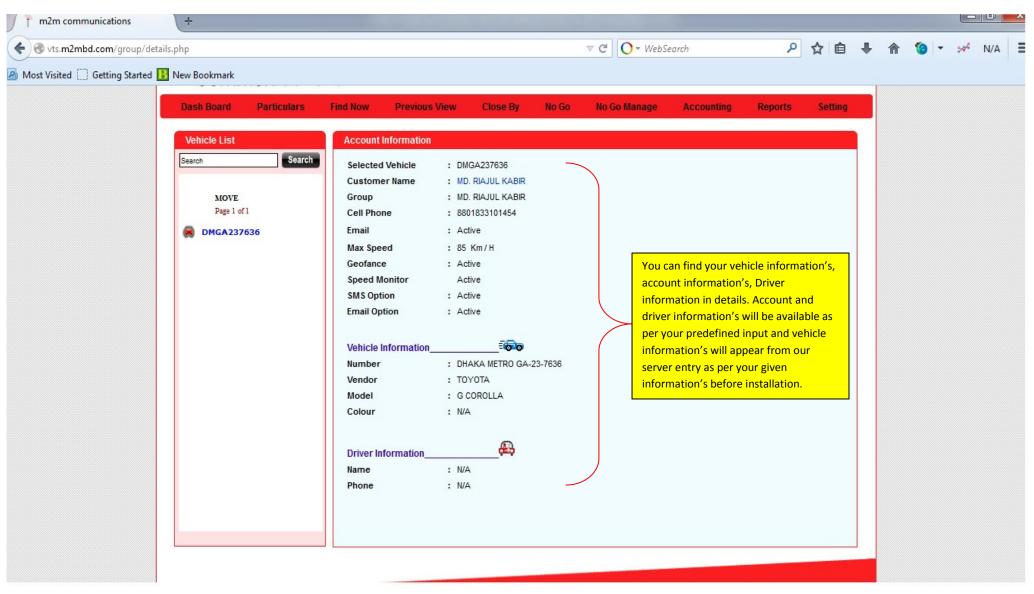

on & Monitor VTS alarm                                  | 31 - 32     |
| 12        | Setting                                                                        | 33          |
| 13        | Basic Information's                                                            | 34          |
| 14        | Terms and Conditions                                                           | 35 - 36     |





> Open your web browser (internet explorer/Mozilla firefox, etc) and type <a href="http://vts.m2mbd.com">http://vts.m2mbd.com</a> in address bar. And put your user name and password to login.





### **DASH BOARD**

















#### **DASH BOARD- Vehicle State**



= Engine neutral,

We are member of:

Banglad

of So
Inform

= Engine on

= Engine stopped,

Here, engine status:

















































You can see your last picture taken in "Find now" menu.















Dash Board **Particulars** Find Now Previous View Close By No Go No Go Manage Accounting Reports Setting Nearest Vehicle Reports (Click on Map and Wait a Moment) All Vehicle Distance Map Satellite X Mozilla Firefox DMGA237636 4.42 Clicked Possition: Tejgaon Industrial Area, Dhaka, 0.076 Km North East From Apex vts.m2mbd.com/group/popup\_car\_info.php?id=9?>9 Limited 399Tejgaon C/A -Vehicle information of DMGA237636 After clicking vehicle number in the Number: DHAKA METRO GA-23-7636 TEJGAON INDUSTRIAL box you will see this another box Hatir Jhe Vendor: TOYOTA AREA হাতির ঝি with detail info of Vehicles, Driver Model: G COROLLA info (if you input previously), and Max Speed: 85 Kms curr