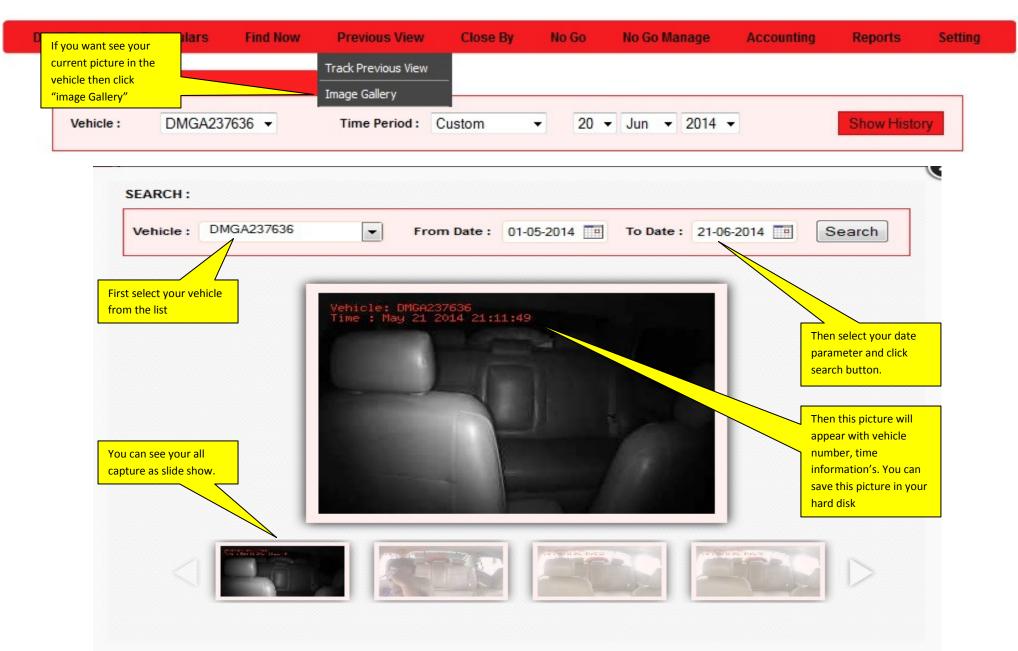

You can see your last picture taken in "Find now" menu.

Dash Board **Particulars** Find Now Previous View Close By No Go No Go Manage Accounting Reports Setting Nearest Vehicle Reports (Click on Map and Wait a Moment) All Vehicle Distance Map Satellite X Mozilla Firefox DMGA237636 4.42 Clicked Possition: Tejgaon Industrial Area, Dhaka, 0.076 Km North East From Apex vts.m2mbd.com/group/popup\_car\_info.php?id=9?>9 Limited 399Tejgaon C/A -Vehicle information of DMGA237636 After clicking vehicle number in the Number: DHAKA METRO GA-23-7636 TEJGAON INDUSTRIAL box you will see this another box Hatir Jhe Vendor: TOYOTA AREA হাতির ঝি with detail info of Vehicles, Driver Model: G COROLLA info (if you input previously), and Max Speed: 85 Kms current location status, that you can Tejgaon **Driver Information** Industrial Area identify where your vehicle GAON Name: N/A currently available. Cell No: N/A Location Reporting: Jun 21 2014 10:58:07 BDT AWRAN Location : On Rd No106, Spd BAZAR .57Kms Gulshan, Dhaka, 0.09 0 Km South West From Eng OFF Hatirjheel Sher-E-Bangla হাতিরঝিল Sonargaon Road WARD 50 DHANMONDI Dhanmondi Minto Rd ল খানমতী তেক Ramna Park