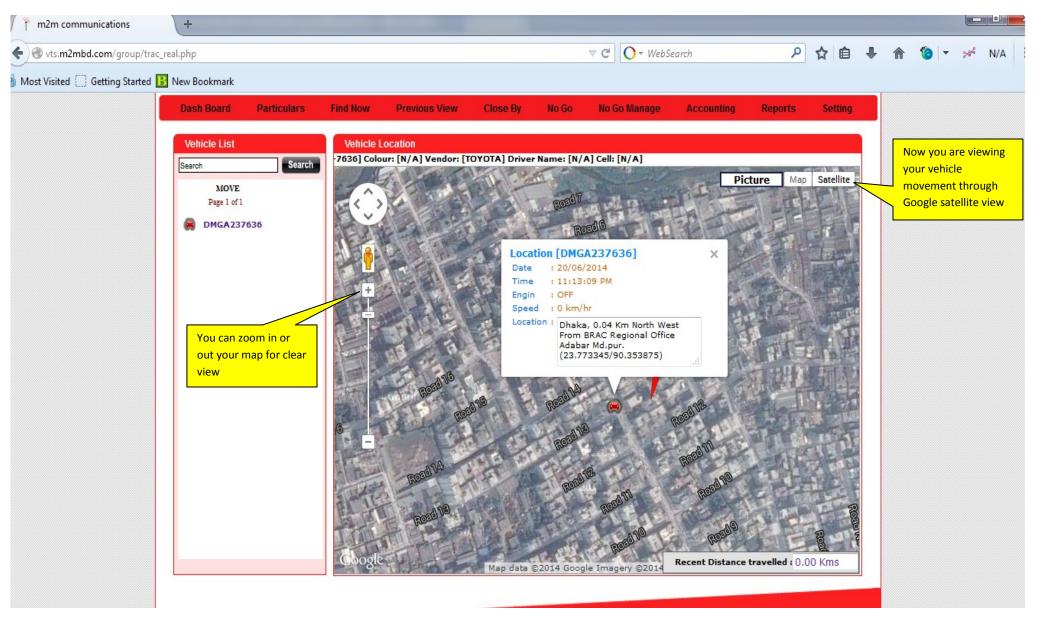

larm                                  | 31 - 32     |
| 12        | Setting                                                                        | 33          |
| 13        | Basic Information's                                                            | 34          |
| 14        | Terms and Conditions                                                           | 35 - 36     |





> Open your web browser (internet explorer/Mozilla firefox, etc) and type <a href="http://vts.m2mbd.com">http://vts.m2mbd.com</a> in address bar. And put your user name and password to login.





### **DASH BOARD**

















#### **DASH BOARD- Vehicle State**



= Engine neutral,

We are member of:

Banglad

of So
Inform

= Engine on

= Engine stopped,

Here, engine status:

















































You can see your last picture taken in "Find now" menu.















Dash Board **Particulars** Find Now Previous View Close By No Go No Go Manage Accounting Reports Setting Nearest Vehicle Reports (Click on Map and Wait a Moment) All Vehicle Distance Map Satellite X Mozilla Firefox DMGA237636 4.42 Clicked Possition: Tejgaon Industrial Area, Dhaka, 0.076 Km North East From Apex vts.m2mbd.com/group/popup\_car\_info.php?id=9?>9 Limited 399Tejgaon C/A -Vehicle information of DMGA237636 After clicking vehicle number in the Number: DHAKA METRO GA-23-7636 TEJGAON INDUSTRIAL box you will see this another box Hatir Jhe Vendor: TOYOTA AREA হাতির ঝি with detail info of Vehicles, Driver Model: G COROLLA info (if you input previously), and Max Speed: 85 Kms current location statu