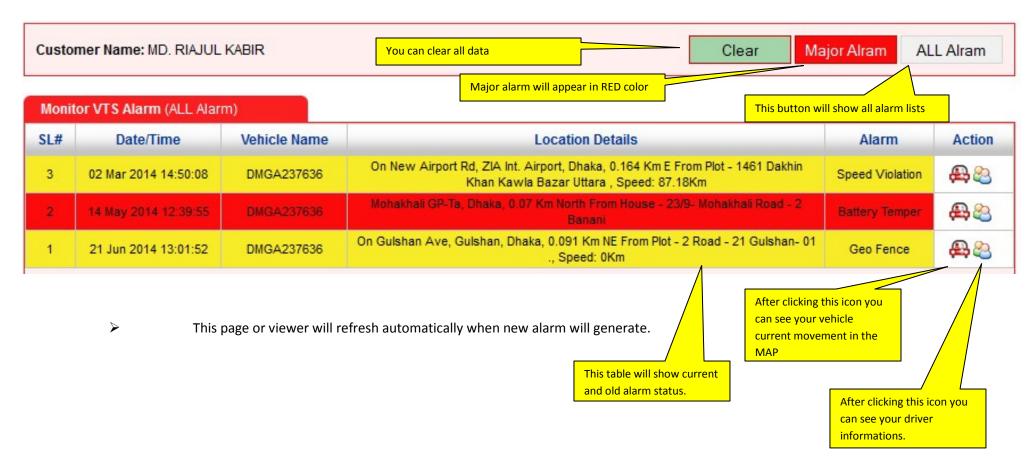

### **REPORTS- Monitor VTS Alarm**

No Go Manage Dash Board **Particulars** Find Now **Previous View** Close By No Go Accounting Reports Setting Select the Vehicle and Change what do you want ... Vehicle List Select Vehicle DMGA237636 Change Vehicle Password You can change your individual password from here if you are in a corporate Password account. Retry Password First select your vehicle Change Vehicle Status You can change your vehicle speed limit by CHANGE : Disable Change to change to disable/enable and assign your speed limit Maximum Speed then click change. Put your one email address to **4**(1) Change Alert Destination receive alert notifications. CHANGE E-mail Address riajulkabir@hotmail.c Cell Phone 8801833101454 NB. Use comma (,) for multiple destination Put your primary mobile number to receive alert notifications and send request to know **&** Change Group Password location and on/off the engine. You can put more 4 mobile numbers but these number can only send request to know locations and Password on/off the engine but cant receive alert You can change your Retry Password notifications. password from here.