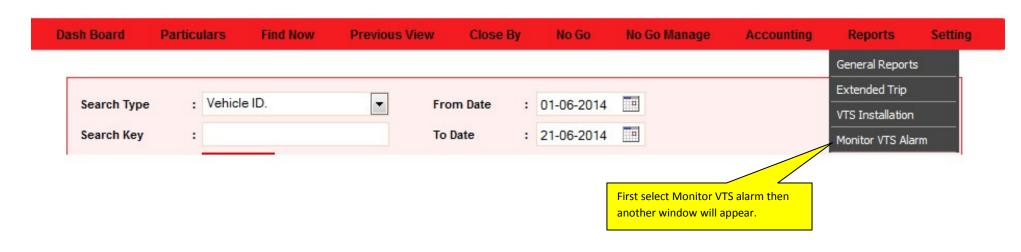

### **REPORTS- Monitor VTS Alarm**

No Go Manage Dash Board **Particulars** Find Now **Previous View** Close By No Go Accounting Reports Setting Select the Vehicle and Change what do you want ... Vehicle List Select Vehicle DMGA237636 Change Vehicle Password You can change your individual password from here if you are in a corporate Password account. Retry Password First select your vehicle Change Vehicle Status You can change your vehicle speed limit by CHANGE : Disable Change to change to disable/enable and assign your speed limit Maximum Speed then click change. Put your one email address to **4**(1) Change Alert Destination receive alert notifications. CHANGE E-mail Address riajulkabir@hotmail.c Cell Phone 8801833101454 NB. Use comma (,) for multiple destination Put your primary mobile number to receive alert notifications and send request to know **&** Change Group Password location and on/off the engine. You can put more 4 mobile numbers but these number can only send request to know locations and Password on/off the engine but cant receive alert You can change your Retry Password notifications. password from here.