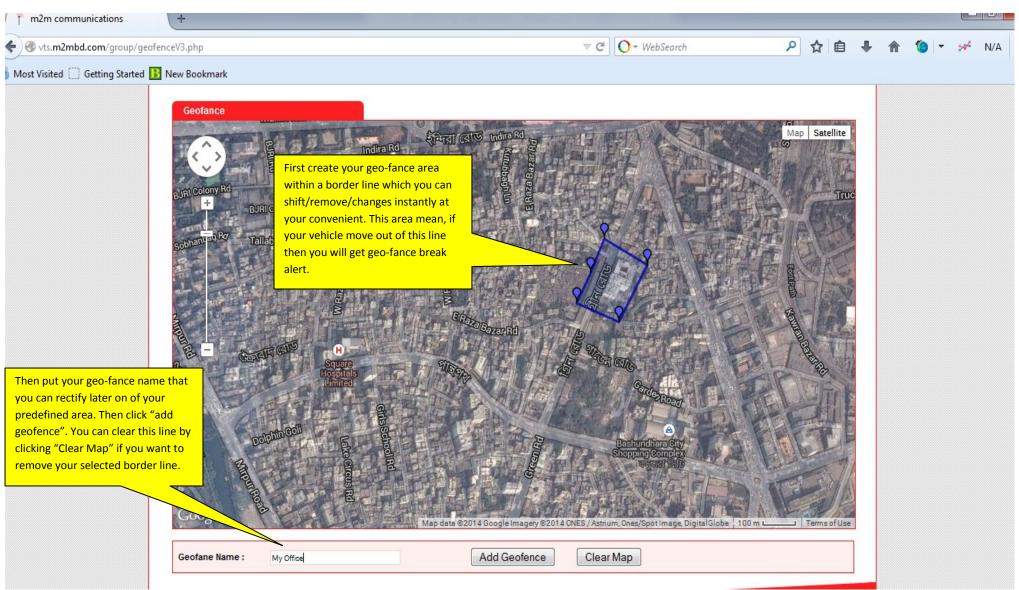

pex vts.m2mbd.com/group/popup\_car\_info.php?id=9?>9 Limited 399Tejgaon C/A -Vehicle information of DMGA237636 After clicking vehicle number in the Number: DHAKA METRO GA-23-7636 TEJGAON INDUSTRIAL box you will see this another box Hatir Jhe Vendor: TOYOTA AREA হাতির ঝি with detail info of Vehicles, Driver Model: G COROLLA info (if you input previously), and Max Speed: 85 Kms current location status, that you can Tejgaon **Driver Information** Industrial Area identify where your vehicle GAON Name: N/A currently available. Cell No: N/A Location Reporting: Jun 21 2014 10:58:07 BDT AWRAN Location : On Rd No106, Spd BAZAR .57Kms Gulshan, Dhaka, 0.09 0 Km South West From Eng OFF Hatirjheel Sher-E-Bangla হাতিরঝিল Sonargaon Road WARD 50 DHANMONDI Dhanmondi Minto Rd ল খানমতী তেক Ramna Park















Copyright @ 2012 M2M Communications Ltd, All Rights Reserved House # 495 (2<sup>nd</sup> Floor), Road # 32, DOHS, Mohakhali, Dhaka-1206, Bangladesh Phone: 01833101454, Web: <a href="www.m2mbd.com">www.m2mbd.com</a>, Email: <a href="mailto:info@m2mbd.com">info@m2mbd.com</a>,





#### **ACCOUNTING**





### **TRIP REPORT**



Copyright @ 2012 M2M Communications Ltd, All Rights Reserved House # 495 (2<sup>nd</sup> Floor), Road # 32, DOHS, Mohakhali, Dhaka-1206, Bangladesh Phone: 01833101454, Web: www.m2mbd.com, Email: info@m2mbd.com,





## **SPEED ANALYSIS GRAPH**





## **TRAVELED DISTANCE GRAPH**





# **ALL EXPENDITURE GRAPH**





### **GEOFENCE REPORT**





### **OVER SPEEDING REPORT**





### **OTHERS ALERT REPORT**





## **HALT REPORT**





- > This report only works