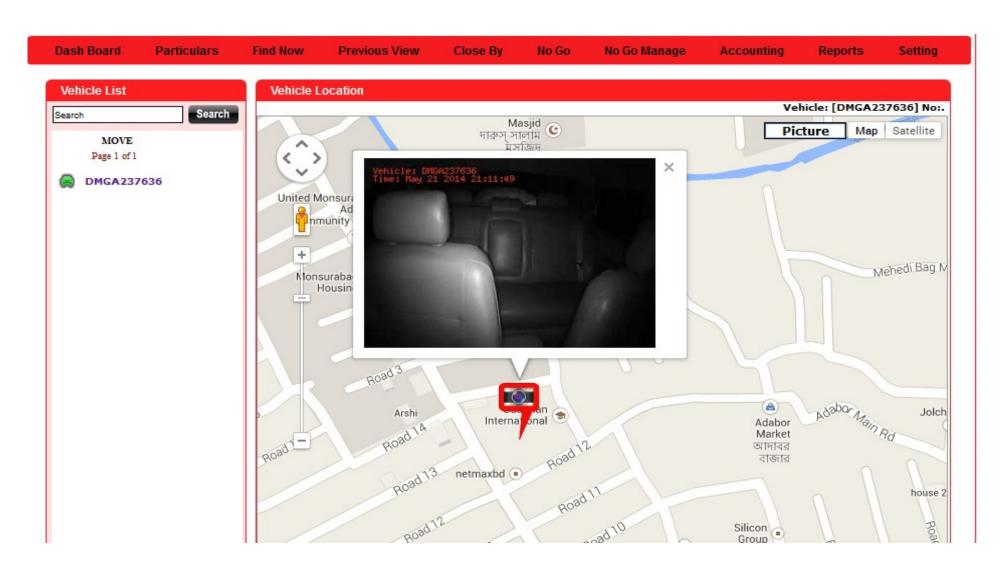

You can see your last picture taken in "Find now" menu.

Dash Board **Particulars** Find Now Previous View Close By No Go No Go Manage Accounting Reports Setting Nearest Vehicle Reports (Click on Map and Wait a Moment) All Vehicle Distance Map Satellite X Mozilla Firefox DMGA237636 4.42 Clicked Possition: Tejgaon Industrial Area, Dhaka, 0.076 Km North East From Apex vts.m2mbd.com/group/popup\_car\_info.php?id=9?>9 Limited 399Tejgaon C/A -Vehicle information of DMGA237636 After clicking vehicle number in the Number: DHAKA METRO GA-23-7636 TEJGAON INDUSTRIAL box you will see this another box Hatir Jhe Vendor: TOYOTA AREA হাতির ঝি with detail info of Vehicles, Driver Model: G COROLLA info (if you input previously), and Max Speed: 85 Kms current location status, that you can Tejgaon **Driver Information** Industrial Area identify where your vehicle GAON Name: N/A currently available. Cell No: N/A Location Reporting: Jun 21 2014 10:58:07 BDT AWRAN Location : On Rd No106, Spd BAZAR .57Kms Gulshan, Dhaka, 0.09 0 Km South West From Eng OFF Hatirjheel Sher-E-Bangla হাতিরঝিল Sonargaon Road WARD 50 DHANMONDI Dhanmondi Minto Rd ল খানমতী তেক Ramna Park