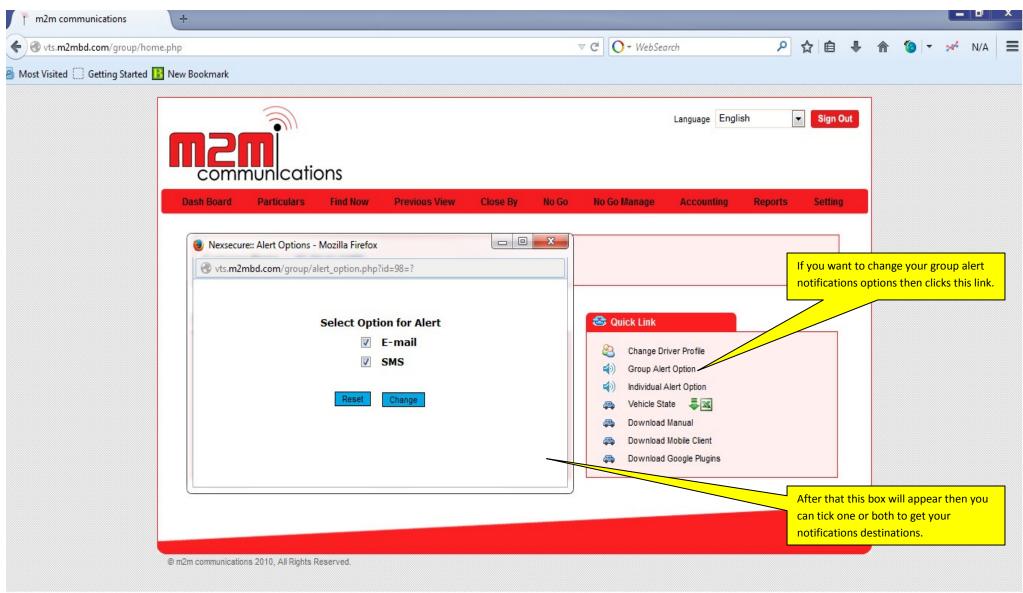

| 22 - 29     |
| 10        | Reports- Extended Trip report                                                  | 30          |
| 11        | Reports- VTS installation & Monitor VTS alarm                                  | 31 - 32     |
| 12        | Setting                                                                        | 33          |
| 13        | Basic Information's                                                            | 34          |
| 14        | Terms and Conditions                                                           | 35 - 36     |





> Open your web browser (internet explorer/Mozilla firefox, etc) and type <a href="http://vts.m2mbd.com">http://vts.m2mbd.com</a> in address bar. And put your user name and password to login.





### **DASH BOARD**

















#### **DASH BOARD- Vehicle State**



= Engine neutral,

We are member of:

Banglad

of So
Inform

= Engine on

= Engine stopped,

Here, engine status:

















































You can see your last picture taken in "Find now" menu.















Dash Board **Particulars** Find Now Previous View Close By No Go No Go Manage Accounting Reports Setting Nearest Vehicle Reports (Click on Map and Wait a Moment) All Vehicle Distance Map Satellite X Mozilla Firefox DMGA237636 4.42 Clicked Possition: Tejgaon Industrial Area, Dhaka, 0.076 Km North East From Apex vts.m2mbd.com/group/popup\_car\_info.php?id=9?>9 Limited 399Tejgaon C/A -Vehicle information of DMGA237636 After clicking vehicle number in the Number: DHAKA METRO GA-23-7636 TEJGAON INDUSTRIAL box you will see t