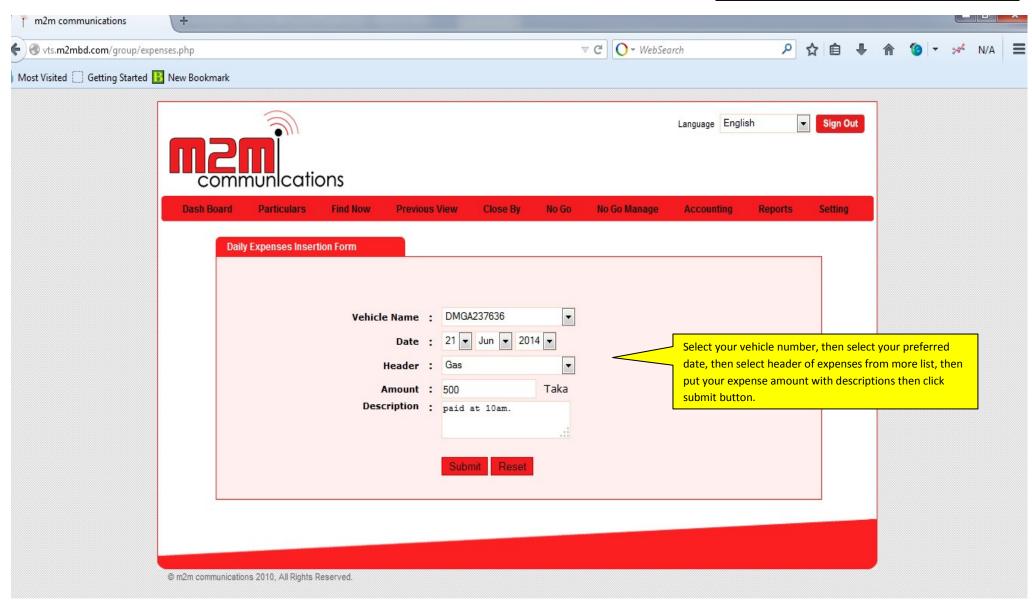

odel: G COROLLA info (if you input previously), and Max Speed: 85 Kms current location status, that you can Tejgaon **Driver Information** Industrial Area identify where your vehicle GAON Name: N/A currently available. Cell No: N/A Location Reporting: Jun 21 2014 10:58:07 BDT AWRAN Location : On Rd No106, Spd BAZAR .57Kms Gulshan, Dhaka, 0.09 0 Km South West From Eng OFF Hatirjheel Sher-E-Bangla হাতিরঝিল Sonargaon Road WARD 50 DHANMONDI Dhanmondi Minto Rd ল খানমতী তেক Ramna Park















Copyright @ 2012 M2M Communications Ltd, All Rights Reserved House # 495 (2<sup>nd</sup> Floor), Road # 32, DOHS, Mohakhali, Dhaka-1206, Bangladesh Phone: 01833101454, Web: <a href="www.m2mbd.com">www.m2mbd.com</a>, Email: <a href="mailto:info@m2mbd.com">info@m2mbd.com</a>,





#### **ACCOUNTING**





### **TRIP REPORT**



Copyright @ 2012 M2M Communications Ltd, All Rights Reserved House # 495 (2<sup>nd</sup> Floor), Road # 32, DOHS, Mohakhali, Dhaka-1206, Bangladesh Phone: 01833101454, Web: www.m2mbd.com, Email: info@m2mbd.com,





## **SPEED ANALYSIS GRAPH**





## **TRAVELED DISTANCE GRAPH**





# **ALL EXPENDITURE GRAPH**





### **GEOFENCE REPORT**





### **OVER SPEEDING REPORT**





### **OTHERS ALERT REPORT**





## **HALT REPORT**





- > This report only works on some pre-requisite information basis. You have to have bulk vehicle and one depo from where all vehicle moves out and in.
- You need to select your depo area parameter in google earth with a border line and address and Lat/Long measurement should there.

  After that take a print screen shot and send tha