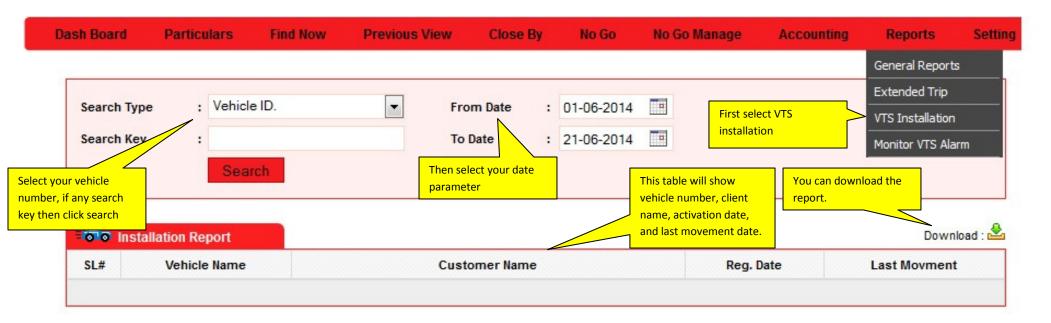

### **REPORTS- Monitor VTS Alarm**

No Go Manage Dash Board **Particulars** Find Now **Previous View** Close By No Go Accounting Reports Setting Select the Vehicle and Change what do you want ... Vehicle List Select Vehicle DMGA237636 Change Vehicle Password You can change your individual password from here if you are in a corporate Password account. Retry Password First select your vehicle Change Vehicle Status You can change your vehicle speed limit by CHANGE : Disable Change to change to disable/enable and assign your speed limit Maximum Speed then click change. Put your one email address to **4**(1) Change Alert Destination receive alert notifications. CHANGE E-mail Address riajulkabir@hotmail.c Cell Phone 8801833101454 NB. Use comma (,) for multiple destination Put your primary mobile number to receive alert notifications and send request to know **&** Change Group Password location and on/off the engine. You can put more 4 mobile numbers but these number can only send request to know locations and Password on/off the engine but cant receive alert You can change your Retry Password notifications. password from here.