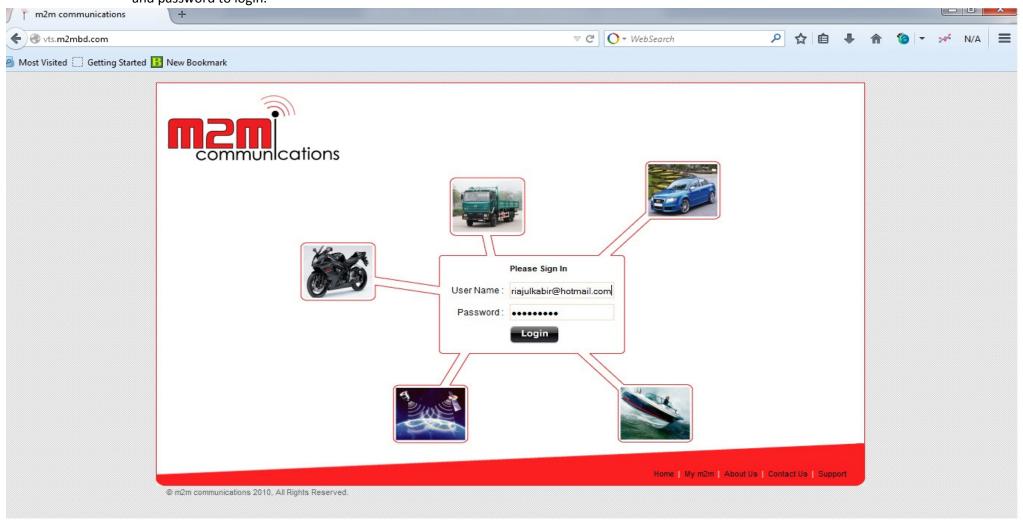

> Open your web browser (internet explorer/Mozilla firefox, etc) and type <a href="http://vts.m2mbd.com">http://vts.m2mbd.com</a> in address bar. And put your user name and password to login.