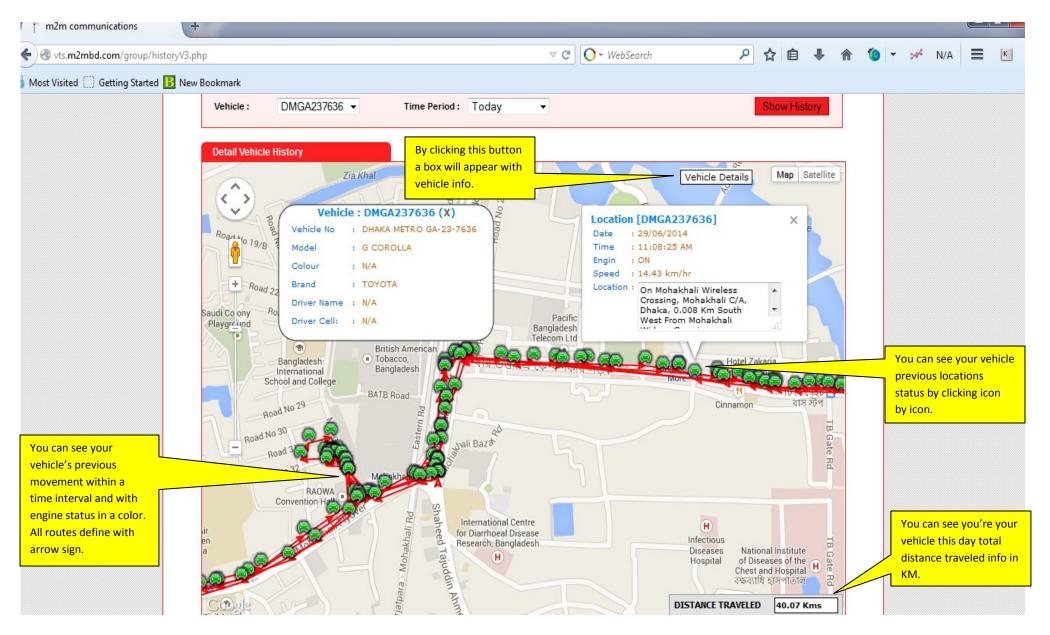

| 31 - 32     |
| 12        | Setting                                                                        | 33          |
| 13        | Basic Information's                                                            | 34          |
| 14        | Terms and Conditions                                                           | 35 - 36     |





> Open your web browser (internet explorer/Mozilla firefox, etc) and type <a href="http://vts.m2mbd.com">http://vts.m2mbd.com</a> in address bar. And put your user name and password to login.





### **DASH BOARD**

















#### **DASH BOARD- Vehicle State**



= Engine neutral,

We are member of:

Banglad

of So
Inform

= Engine on

= Engine stopped,

Here, engine status:

















































You can see your last picture taken in "Find now" menu.















Dash Board **Particulars** Find Now Previous View Close By No Go No Go Manage Accounting Reports Setting Nearest Vehicle Reports (Click on Map and Wait a Moment) All Vehicle Distance Map Satellite X Mozilla Firefox DMGA237636 4.42 Clicked Possition: Tejgaon Industrial Area, Dhaka, 0.076 Km North East From Apex vts.m2mbd.com/group/popup\_car\_info.php?id=9?>9 Limited 399Tejgaon C/A -Vehicle information of DMGA237636 After clicking vehicle number in the Number: DHAKA METRO GA-23-7636 TEJGAON INDUSTRIAL box you will see this another box Hatir Jhe Vendor: TOYOTA AREA হাতির ঝি with detail info of Vehicles, Driver Model: G COROLLA info (if you input previously), and Max Speed: 85 Kms current location status, that you