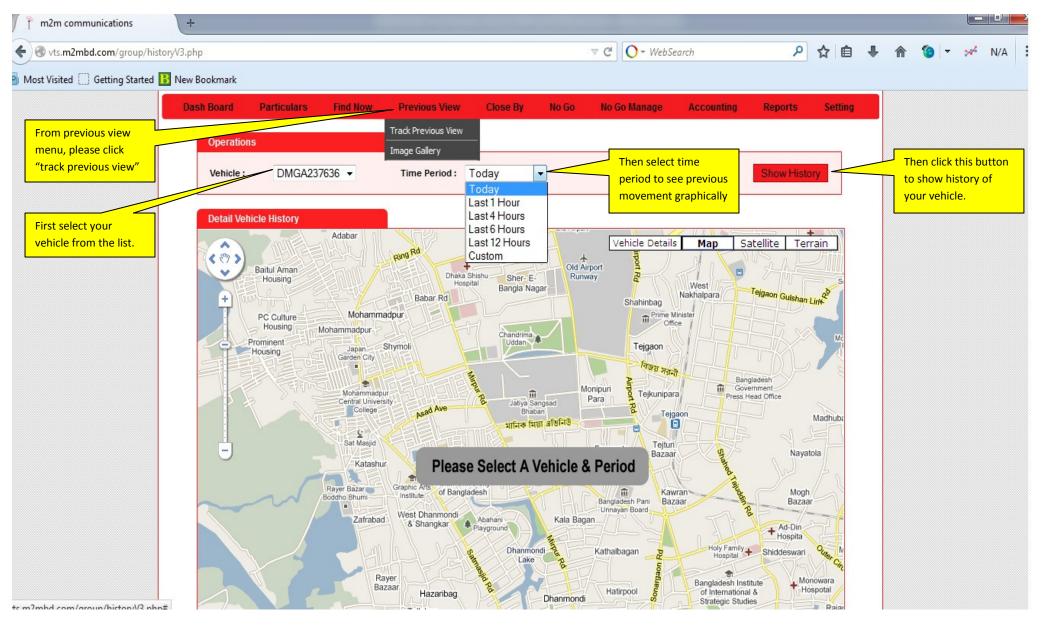

You can see your last picture taken in "Find now" menu.

Dash Board **Particulars** Find Now Previous View Close By No Go No Go Manage Accounting Reports Setting Nearest Vehicle Reports (Click on Map and Wait a Moment) All Vehicle Distance Map Satellite X Mozilla Firefox DMGA237636 4.42 Clicked Possition: Tejgaon Industrial Area, Dhaka, 0.076 Km North East From Apex vts.m2mbd.com/group/popup\_car\_info.php?id=9?>9 Limited 399Tejgaon C/A -Vehicle information of DMGA237636 After clicking vehicle number in the Number: DHAKA METRO GA-23-7636 TEJGAON INDUSTRIAL box you will see this another box Hatir Jhe Vendor: TOYOTA AREA হাতির ঝি with detail info of Vehicles, Driver Model: G COROLLA info (if you input previously), and Max Speed: 85 Kms current location status, that you can Tejgaon **Driver Information** Industrial Area identify where your vehicle GAON Name: N/A currently available. Cell No: N/A Location Reporting: Jun 21 2014 10:58:07 BDT AWRAN Location : On Rd No106, Spd BAZAR .57Kms Gulshan, Dhaka, 0.09 0 Km South West From Eng OFF Hatirjheel Sher-E-Bangla হাতিরঝিল Sonargaon Road WARD 50 DHANMONDI Dhanmondi Minto Rd ল খানমতী তেক Ramna Park