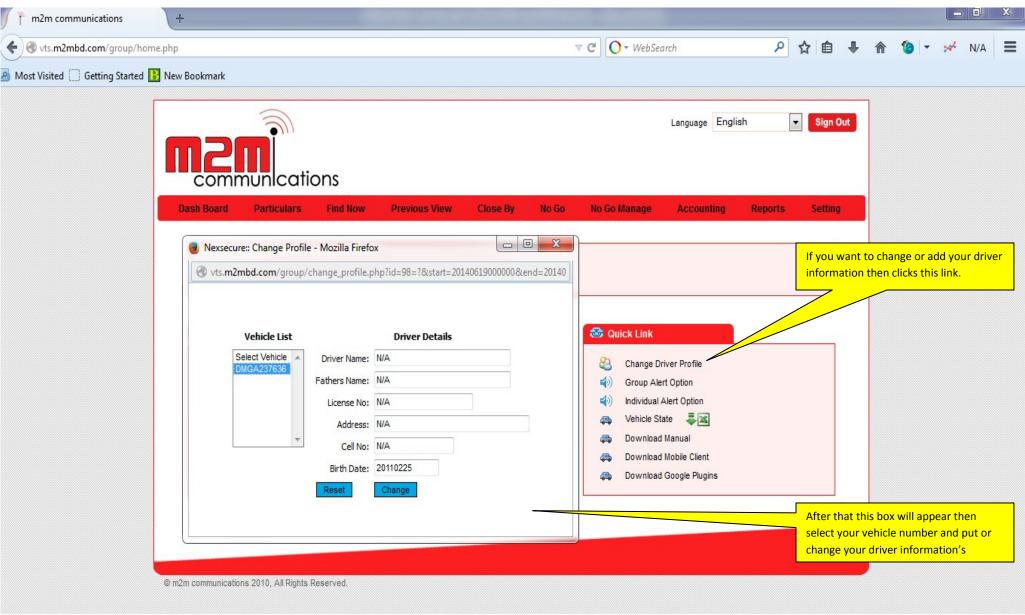

| 22 - 29     |
| 10        | Reports- Extended Trip report                                                  | 30          |
| 11        | Reports- VTS installation & Monitor VTS alarm                                  | 31 - 32     |
| 12        | Setting                                                                        | 33          |
| 13        | Basic Information's                                                            | 34          |
| 14        | Terms and Conditions                                                           | 35 - 36     |





> Open your web browser (internet explorer/Mozilla firefox, etc) and type <a href="http://vts.m2mbd.com">http://vts.m2mbd.com</a> in address bar. And put your user name and password to login.





### **DASH BOARD**

















#### **DASH BOARD- Vehicle State**



= Engine neutral,

We are member of:

Banglad

of So
Inform

= Engine on

= Engine stopped,

Here, engine status:

















































You can see your last picture taken in "Find now" menu.















Dash Board **Particulars** Find Now Previous View Close By No Go No Go Manage Accounting Reports Setting Nearest Vehicle Reports (Click on Map and Wait a Moment) All Vehicle Distance Map Satellite X Mozilla Firefox DMGA237636 4.42 Clicked Possition: Tejgaon Industrial Area, Dhaka, 0.076 Km North East From Apex vts.m2mbd.com/group/popup\_car\_info.php?id=9?>9 Limited 399Tejgaon C/A -Vehicle information of DMGA237636 After clicking vehicle number in the Number: DHAKA METRO GA-23-7636 TEJGAON INDUSTRIAL box you will