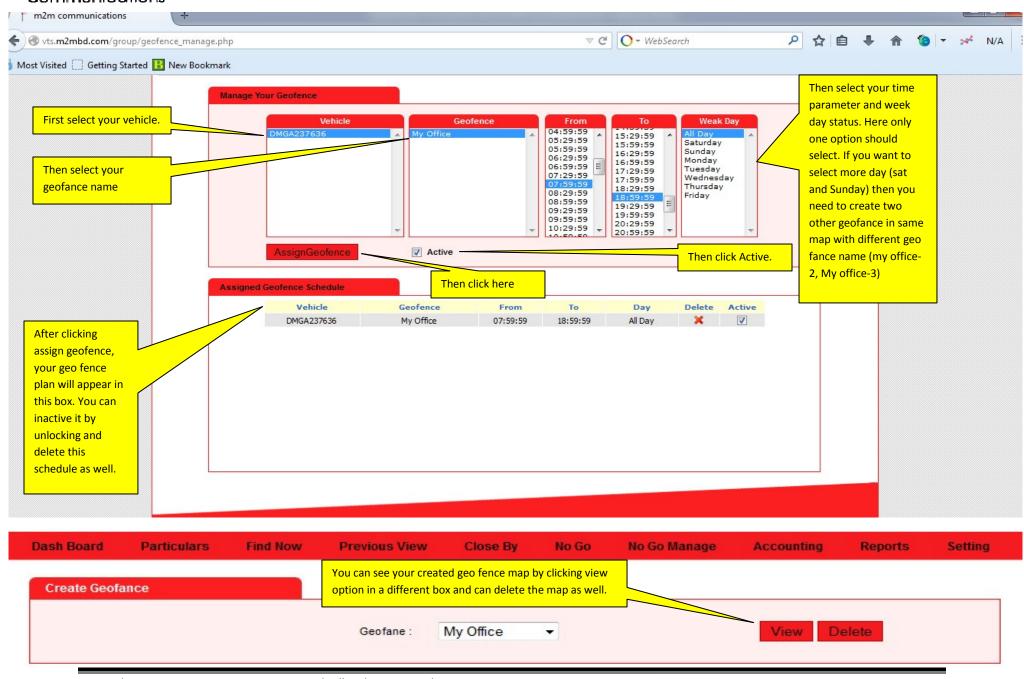

s.m2mbd.com/group/popup\_car\_info.php?id=9?>9 Limited 399Tejgaon C/A -Vehicle information of DMGA237636 After clicking vehicle number in the Number: DHAKA METRO GA-23-7636 TEJGAON INDUSTRIAL box you will see this another box Hatir Jhe Vendor: TOYOTA AREA হাতির ঝি with detail info of Vehicles, Driver Model: G COROLLA info (if you input previously), and Max Speed: 85 Kms current location status, that you can Tejgaon **Driver Information** Industrial Area identify where your vehicle GAON Name: N/A currently available. Cell No: N/A Location Reporting: Jun 21 2014 10:58:07 BDT AWRAN Location : On Rd No106, Spd BAZAR .57Kms Gulshan, Dhaka, 0.09 0 Km South West From Eng OFF Hatirjheel Sher-E-Bangla হাতিরঝিল Sonargaon Road WARD 50 DHANMONDI Dhanmondi Minto Rd ল খানমতী তেক Ramna Park















Copyright @ 2012 M2M Communications Ltd, All Rights Reserved House # 495 (2<sup>nd</sup> Floor), Road # 32, DOHS, Mohakhali, Dhaka-1206, Bangladesh Phone: 01833101454, Web: <a href="www.m2mbd.com">www.m2mbd.com</a>, Email: <a href="mailto:info@m2mbd.com">info@m2mbd.com</a>,





#### **ACCOUNTING**





### **TRIP REPORT**



Copyright @ 2012 M2M Communications Ltd, All Rights Reserved House # 495 (2<sup>nd</sup> Floor), Road # 32, DOHS, Mohakhali, Dhaka-1206, Bangladesh Phone: 01833101454, Web: www.m2mbd.com, Email: info@m2mbd.com,





## **SPEED ANALYSIS GRAPH**





## **TRAVELED DISTANCE GRAPH**





# **ALL EXPENDITURE GRAPH**





### **GEOFENCE REPORT**





### **OVER SPEEDING REPORT**





### **OTHERS ALERT REPORT**





## **HALT REPORT**





- > This report only works on so