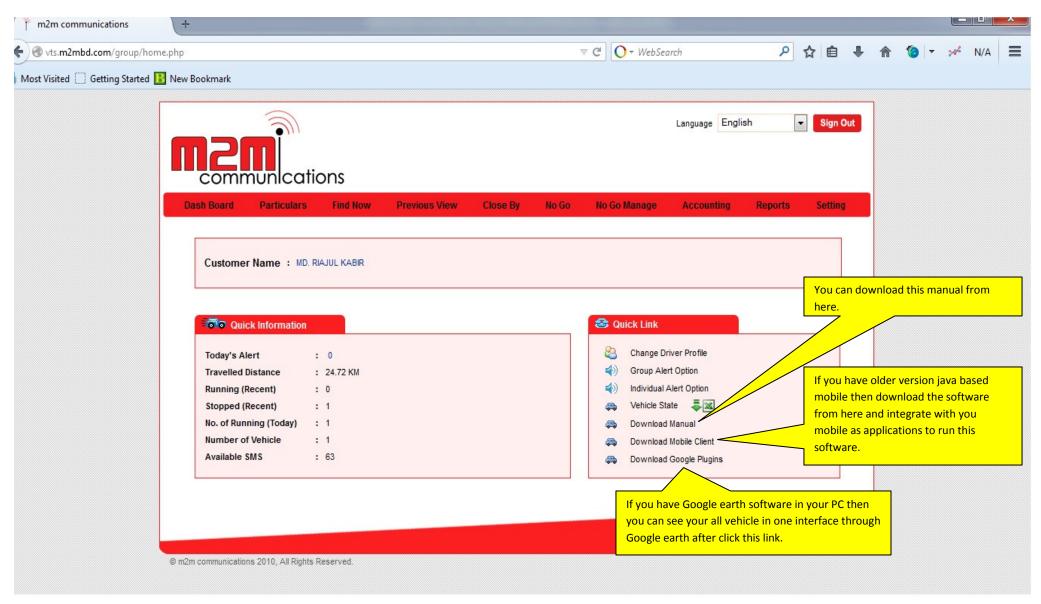

allation & Monitor VTS alarm                                  | 31 - 32     |
| 12        | Setting                                                                        | 33          |
| 13        | Basic Information's                                                            | 34          |
| 14        | Terms and Conditions                                                           | 35 - 36     |





> Open your web browser (internet explorer/Mozilla firefox, etc) and type <a href="http://vts.m2mbd.com">http://vts.m2mbd.com</a> in address bar. And put your user name and password to login.





### **DASH BOARD**

















#### **DASH BOARD- Vehicle State**



= Engine neutral,

We are member of:

Banglad

of So
Inform

= Engine on

= Engine stopped,

Here, engine status:

















































You can see your last picture taken in "Find now" menu.















Dash Board **Particulars** Find Now Previous View Close By No Go No Go Manage Accounting Reports Setting Nearest Vehicle Reports (Click on Map and Wait a Moment) All Vehicle Distance Map Satellite X Mozilla Firefox DMGA237636 4.42 Clicked Possition: Tejgaon Industrial Area, Dhaka, 0.076 Km North East From Apex vts.m2mbd.com/group/popup\_car\_info.php?id=9?>9 Limited 399Tejgaon C/A -Vehicle information of DMGA237636 After clicking vehicle number in the Number: DHAKA METRO GA-23-7636 TEJGAON INDUSTRIAL box you will see this another box Hatir Jhe Vendor: TOYOTA AREA হাতির ঝি with detail info of Vehicles, Driver Model: G COROLLA info (if you input previously), and Max Speed: 85 Km