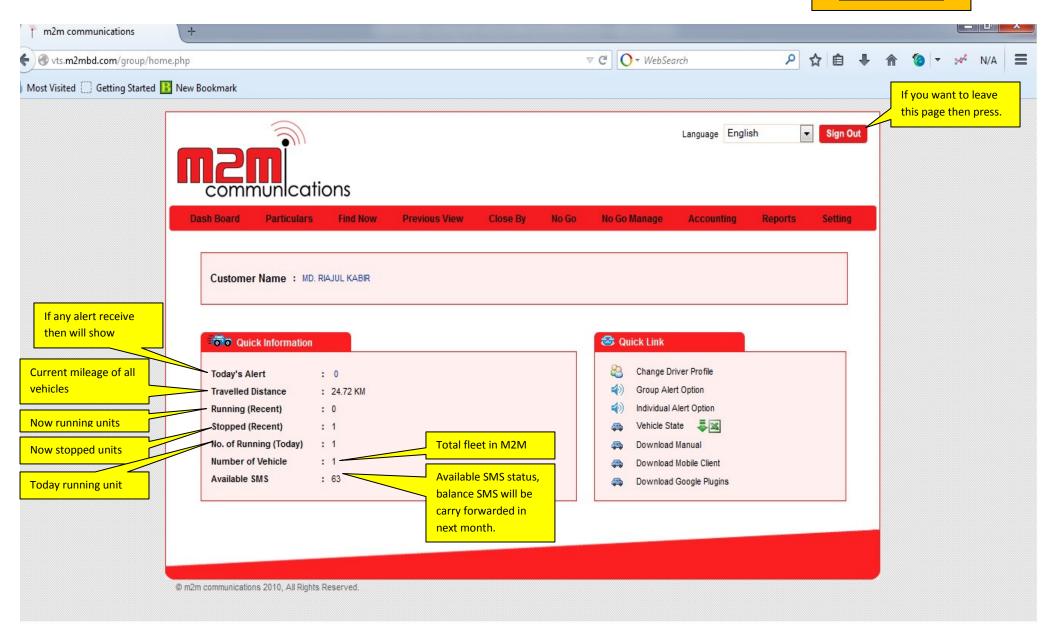

### **DASH BOARD**

#### **DASH BOARD- Vehicle State**

= Engine neutral,

We are member of:

Banglad

of So
Inform

= Engine on

= Engine stopped,

Here, engine status: